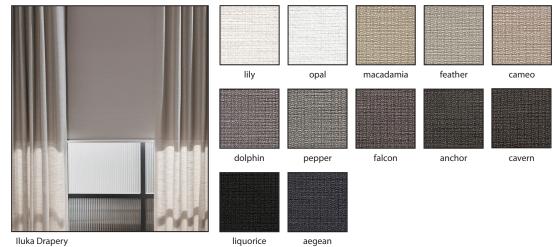

## **Iluka** Sheer Drapery Fabric

Application: • Curtains

## Characteristics: • Width: 3250mm Sheer (12 Colours)

Co-ordinates with Palm Beach Blockout and Light Filtering Roller Fabric

Colour Range \*

SHAW Performance Fabrics \* Images representative only