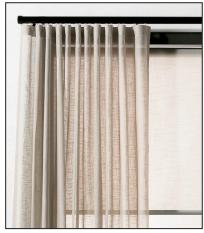

## **Sheer Drapery Fabric**

**Application:** • Curtains

**Characteristics:** • Width: 3200mm Sheer (9 Colours)

· Co-ordinates with Orora FR Sheer Roller Blind Fabric

**Technical:** • Composition: 100% Polyester