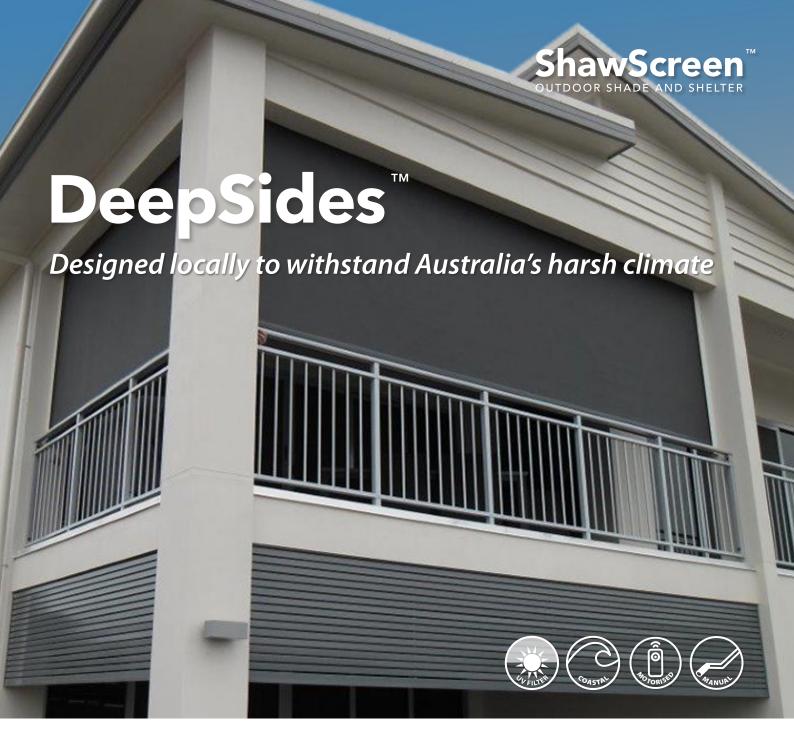

#### The DeepSides™ is the ultimate in wide span awnings

The wrinkle free finish is achieved by the cleverly designed bottom bar, which locks into the channels and adds tension the fabric Low maintenance and backed by manufacturers' warranty

### **Options**

Select motorised or crank handle operation Choose an open style or with weather shield

Customise with a hardware colour to compliment or contrast your external walls