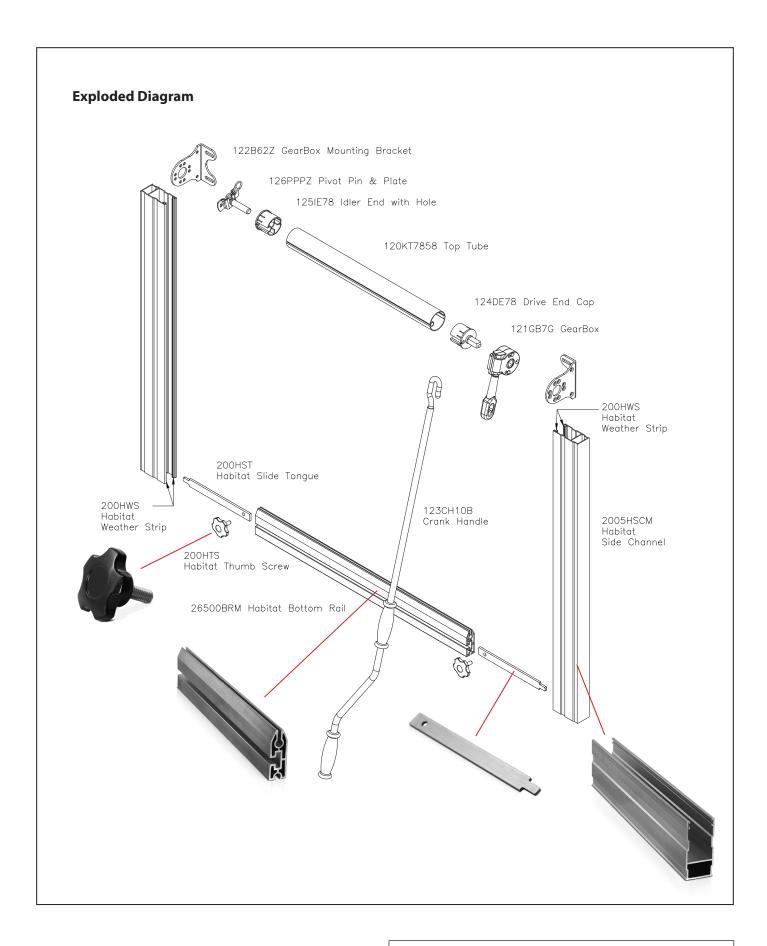

#### The DeepSides™ is the ultimate in wide span awnings

The wrinkle free finish is achieved by the cleverly designed bottom bar, which locks into the channels and adds tension the fabric Low maintenance and backed by manufacturers' warranty