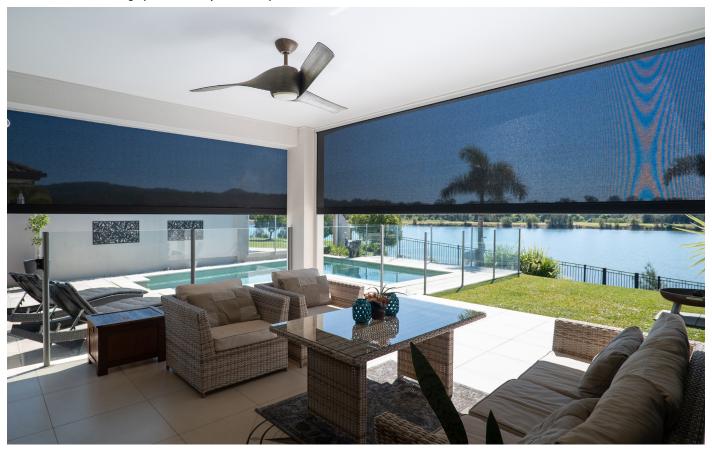

## Create an all year round outdoor living space

Australian owned and designed

Developed to withstand Australian's harsh climate and coastal conditions

Provides privacy, effective shade and shelter from the elements

Sleek and compact colour matched cassette option to protect fabric and hardware

Elegant side channels and bottom rail, with no unsightly zips or side tapes obstructing your view

Engineered with smart technology and low maintenance in mind

## **Maximum recommended dimensions**

Shades large area

Maximum 5.3m width x 3m drop (or 15 sqm)

Mannex Black Black (Textured Finish) (Satin Finish)

White

Monument Woodland Grey

Cream Mill

**Colour Options \*** 