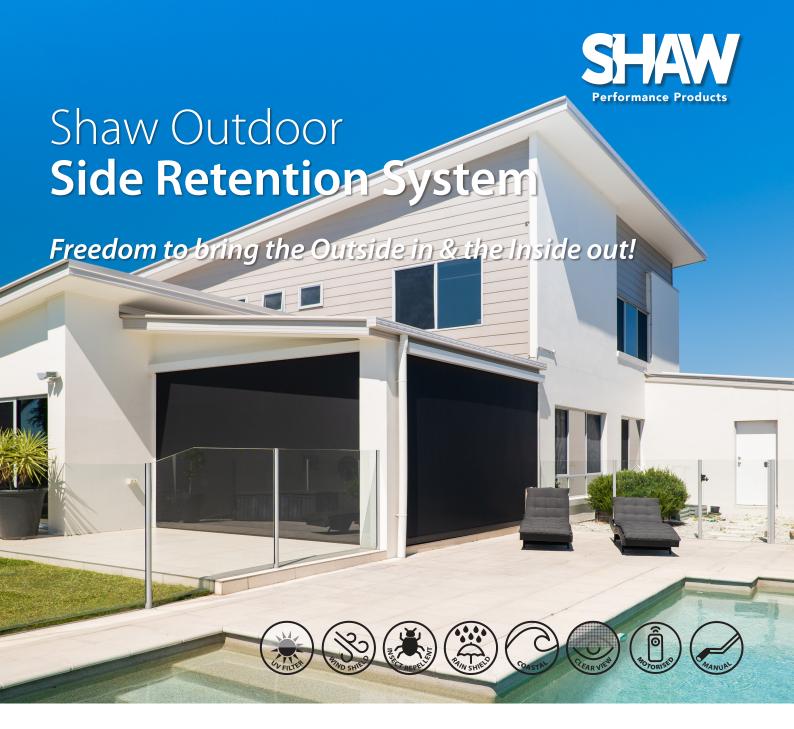

## Create an all year round outdoor living space

Australian owned and designed

Developed to withstand Australian's harsh climate and coastal conditions

Provides privacy, effective shade and shelter from the elements

Sleek and compact colour matched cassette option to protect fabric and hardware

Elegant side channels and bottom rail, with no unsightly zips or side tapes obstructing your view

Engineered with smart technology and low maintenance in mind

## **Maximum recommended dimensions**

Shades large area

Maximum 5.3m width x 3m drop (or 15 sqm)

Mannex Black Black (Textured Finish) (Satin Finish)

White

Monument Woodland Grey

Cream Mill

**Colour Options \*** 