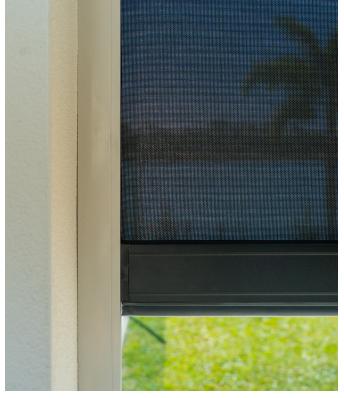

Sleek and compact colour matched cassette option to protect fabric and hardware

Elegant side channels and bottom rail, with no unsightly zips or side tapes obstructing your view

Engineered with smart technology and low maintenance in mind

(\*) Colours indicative only, please refer to swatch for accuracy

Create an Outdoor Living Space with all year round protection from the Elements

Well-engineered Base Rail avoids Bowing and Deflection

Maximize your View with no unsightly Zips or Side Tapes