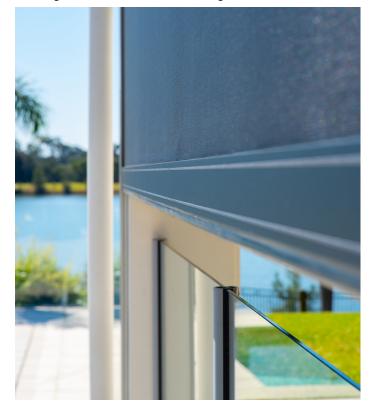

Sleek and compact colour matched cassette option to protect fabric and hardware

Elegant side channels and bottom rail, with no unsightly zips or side tapes obstructing your view

Engineered with smart technology and low maintenance in mind

(\*) Colours indicative only, please refer to swatch for accuracy

Create an Outdoor Living Space with all year round protection from the Elements

Well-engineered Base Rail avoids Bowing and Deflection

Maximize your View with no unsightly Zips or Side Tapes